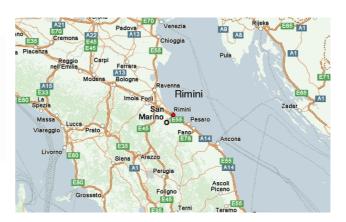

### Rimini, Italy

Rimini, often referred to as the capital of Italian seaside tourism and nightlife, is one of Italy's most popular beach resorts and one of the largest in Europe. It has 15km of fine sandy beach with top-rate bathing facilities. The seaside promenade is lined with restaurants, hotels, and nightclubs. The city itself has an interesting historic center, Roman ruins, and museums. Film director Federico Fellini was from Rimini.

#### **Rimini Location:**

Rimini is on Italy's east coast, about 200 miles south of Venice, on the Adriatic Sea. It's in the Emilia Romagna region of northern Italy. Nearby locations include <u>Ravenna</u>, the city of mosaics, the republic of San Marino, and <u>Le Marche</u> region.

#### Rimini Transportation:

Rimini is on Italy's east coast rail line between Venice and Ancona. Trains go to Bologna and Milan. The station is between the beach and historic center. Buses go to Ravenna, Cesena, and local towns. Federico Fellini Airport is just outside town.